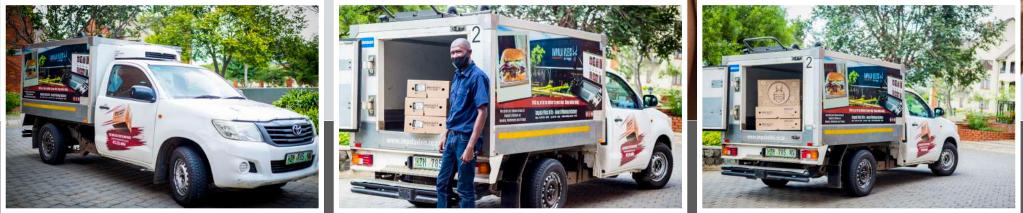

#### **REFRIGERATED DELIVERIES**

Products will be delivered using our branded refrigerated vehicles. Once it has been delivered, all risk regarding the product temperature shall pass to you and it shall remain your responsibility to ensure that your products are stored in the correct conditions and temperatures.

Delivery Charges: Delivery Fee is calculated at completion of order – currently between R25 – R50 depending on area. (Please make sure your area is listed before you order)

We deliver Monday – Friday excluding public holidays. We typically deliver within 24 – 72 hours (depending on how full our order book is)