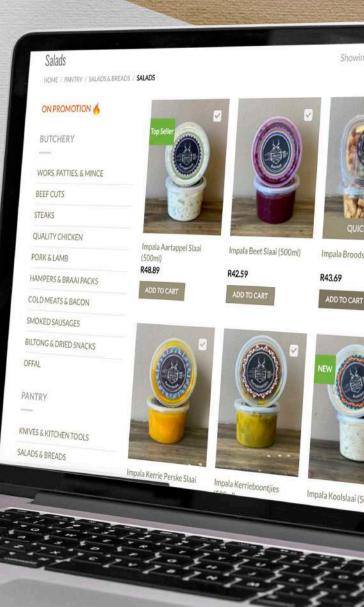

#### **HOW IT WORKS:**

- 1. Go to www.impalavleis.co.za, then click on Shop Online
- 2. Browse our range of products
- 3. Make your selection and proceed to order
- 4. Use your Credit Card or Pay via EFT to check out
- 5. You will receive an email to confirm your order & to provide you with an invoice
- 6. We will contact you during business hours once payment is received and to arrange delivery
- 7. Your order will be packed and delivered in a refrigerated vehicle to your home